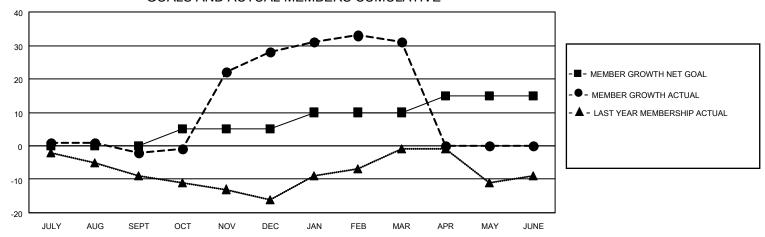

# GOALS AND ACTUAL MEMBERS CUMULATIVE

| DROPPED CLUBS: 0          |    | 17 CLUBS OF 35 ADDED 1 OR MORE | GENDER DISTRIBUTION        |              |   |
|---------------------------|----|--------------------------------|----------------------------|--------------|---|
|                           |    | NEW MEMBERS                    | MALE                       | 375 (53.80%) |   |
|                           |    |                                | FEMALE                     | 322 (46.20%) |   |
| DROPPED MEMBERS           |    |                                |                            | ,            |   |
| DECEASED                  | 0  | CLICK HERE FOR CUMULATIVE      | TOTAL FAMILY UNIT MEMBERS  |              | 6 |
| CLUB CANCELLED 0 OTHER 20 |    | MEMBERSHIP DATA                | FAMILY MEMBERS PAYING HALF |              | • |
|                           |    |                                |                            |              | 3 |
| TOTAL                     | 20 |                                | DOLO                       |              |   |

### District 131

| Clubs         |               |             |               | Members               |                       |                         |                                                    |  |
|---------------|---------------|-------------|---------------|-----------------------|-----------------------|-------------------------|----------------------------------------------------|--|
|               | RESULTS FOR   | R 2020-2021 |               | RESULTS FOR 2020-2021 |                       |                         |                                                    |  |
| QUARTER       | NEW CLUB GOAL | NEW CLUBS   | DROPPED CLUBS | QUARTER MEMB          | ER GROWTH NET<br>GOAL | MEMBER GROWTH<br>ACTUAL | DROPPED<br>MEMBERS ACTUAL<br>(including transfers) |  |
| JULY/AUG/SEPT | 0             | 0           | 0             | JULY/AUG/SEPT         | 0                     | 5                       | 7                                                  |  |
| OCT/NOV/DEC   | 1             | 1           | 0             | OCT/NOV/DEC           | 5                     | 39                      | 9                                                  |  |
| JAN/FEB/MAR   | 0             | 0           | 0             | JAN/FEB/MAR           | 5                     | 8                       | 4                                                  |  |
| APR/MAY/JUNE  | 1             | 0           | 0             | APR/MAY/JUNE          | 5                     | 0                       | 0                                                  |  |