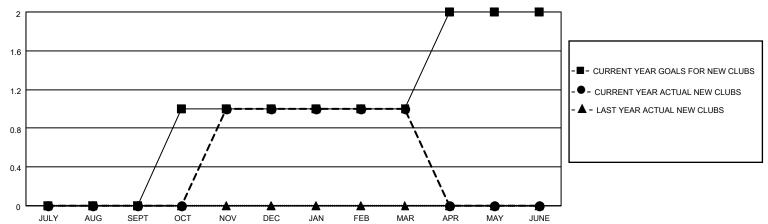

#### GOALS AND ACTUAL NEW CLUBS CUMULATIVE

### District 131

| Clubs         |               |             |               | Members               |                       |                         |                                                    |  |
|---------------|---------------|-------------|---------------|-----------------------|-----------------------|-------------------------|----------------------------------------------------|--|
|               | RESULTS FOR   | R 2020-2021 |               | RESULTS FOR 2020-2021 |                       |                         |                                                    |  |
| QUARTER       | NEW CLUB GOAL | NEW CLUBS   | DROPPED CLUBS | QUARTER MEMB          | ER GROWTH NET<br>GOAL | MEMBER GROWTH<br>ACTUAL | DROPPED<br>MEMBERS ACTUAL<br>(including transfers) |  |
| JULY/AUG/SEPT | 0             | 0           | 0             | JULY/AUG/SEPT         | 0                     | 5                       | 7                                                  |  |
| OCT/NOV/DEC   | 1             | 1           | 0             | OCT/NOV/DEC           | 5                     | 39                      | 9                                                  |  |
| JAN/FEB/MAR   | 0             | 0           | 0             | JAN/FEB/MAR           | 5                     | 8                       | 4                                                  |  |
| APR/MAY/JUNE  | 1             | 0           | 0             | APR/MAY/JUNE          | 5                     | 0                       | 0                                                  |  |